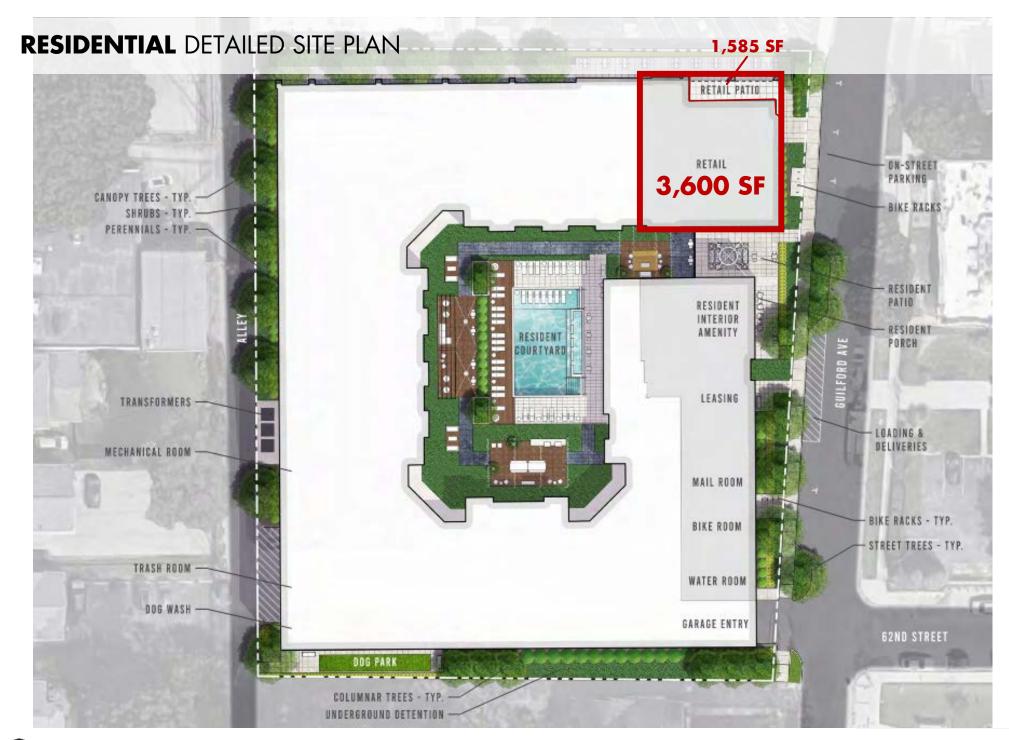

## NOW LEASING

6220 GUILFORD AVENUE BROAD RIPPLE VILLAGE INDIANAPOLIS, INDIANA 46220

+ 1,585 SF OUTDOOR PATIO SPACE

3,600 SF