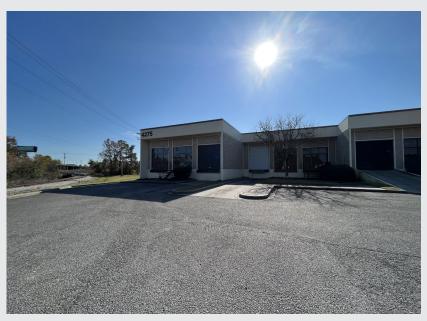

4275 ARCO LANE, NORTH CHARLESTON, SC

### **AVAILABLE SUITES**

SUITE A - 5,765 SF

SUITE B - 4,782 SF

\*Suites can be combined



### **SUITES AVAILABLE**

A & B



### Δ

Square Feet 5,765 SF
Office SF 300 SF
Clear Height 16'

Dock Doors One

Sprinkler Wet Sprinkler System



Square Feet 4,782 SF Office SF 1,051 SF

Clear Height 16'

Dock Doors One

Sprinkler Wet Sprinkler System











# **PHOTOS SUITES A&B**











# SITE LOCATION





# SITE LOCATION





# STACKING PLAN / SITE PLAN







**SUITE A 5,765 SF** 

**SUITE B 4,782 SF** 

4275 ARCO LANE, NORTH CHARLESTON, SC

#### PLEASE CONTACT:

#### **TIM RABER, SIOR**

Vice President +1 843 972 3220 tim.raber@cbre.com

#### **ROBERT BARRINEAU**

Senior Vice President +1 843 577 1157 robert.barrineau@cbre.com

#### **BRENDAN REDEYOFF, SIOR**

Senior Vice President +1 843 577 1167 brendan.redeyoff@cbre.com

©2022 CBRE, Inc. All rights reserved. This information has been obtained from sources believed reliable, but has not been verified for accuracy or completeness. You should conduct a careful, independent investigation of the property and verify all information. Any reliance on this information is solely at your own risk. CBRE and the CBRE logo