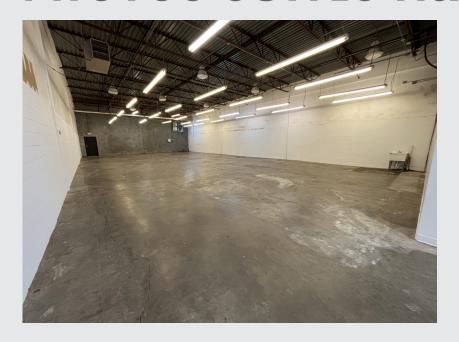

4275 ARCO LANE, NORTH CHARLESTON, SC

### **AVAILABLE SUITES**

SUITE A - 5,765 SF

SUITE B - 4,782 SF

\*Suites can be combined



### **SUITES AVAILABLE**

A & B



### Δ

Square Feet 5,765 SF
Office SF 300 SF
Clear Height 16'

Dock Doors One

Sprinkler Wet Sprinkler System



Square Feet 4,782 SF Office SF 1,051 SF

Clear Height 16'

Dock Doors One

Sprinkler Wet Sprinkler System











# **PHOTOS SUITES A&B**











# SITE LOCATION





# SITE LOCATION





# STACKING PLAN / SITE PLAN







**SUITE A 5,765 SF** 

**SUITE B 4,782 SF** 

4275 ARCO LANE, NORTH CHARLESTON, SC

#### PLEASE CONTACT:

#### **TIM RABER, SIOR**

Vice President +1 843 972 3220 tim.raber@cbre.com

#### **ROBERT BARRINEAU**

Senior Vice President +1 843 577 1157 robert.barrineau@cbre.com

#### **BRENDAN REDEYOFF, SIOR**

Senior Vice President +1 843 577 1167 brendan.redeyoff@cbre.com

©2022 CBRE, Inc. All rights reserved. This information has been obtained from sources believed reliable, but has not been verified for accuracy or completeness. You should conduct a careful, independent investigation of the property and verify all information. Any reliance on this information is solely at your own risk. CBRE and the CBRE