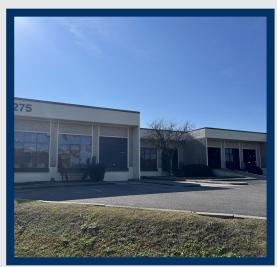

4275 ARCO LANE, NORTH CHARLESTON, SC

### **AVAILABLE SUITES**

SUITE A - 5,765 SF

SUITE B - 4,782 SF

\*Suites can be combined



### **SUITES AVAILABLE**

A & B



### Δ

Square Feet 5,765 SF
Office SF 300 SF
Clear Height 16'

Dock Doors One

Sprinkler Wet Sprinkler System



Square Feet 4,782 SF Office SF 1,051 SF

Clear Height 16'

Dock Doors One

Sprinkler Wet Sprinkler System











# **PHOTOS SUITES A&B**











# SITE LOCATION





# SITE LOCATION





# STACKING PLAN / SITE PLAN







**SUITE A 5,765 SF** 

**SUITE B 4,782 SF** 

4275 ARCO LANE, NORTH CHARLESTON, SC

#### PLEASE CONTACT:

#### **TIM RABER, SIOR**

Vice President +1 843 972 3220 tim.raber@cbre.com

#### **ROBERT BARRINEAU**

Senior Vice President +1 843 577 1157 robert.barrineau@cbre.com

#### **BRENDAN REDEYOFF, SIOR**

Senior Vice President +1 843 577 1167 brendan.redeyoff@cbre.com

©2022 CBRE, Inc. All rights reserved. This information has been obtained from sources believed reliable, but has not been verified for accuracy or completeness. You should conduct a careful, independent investigation of the property and verify all information. Any reliance on this information is solely at your