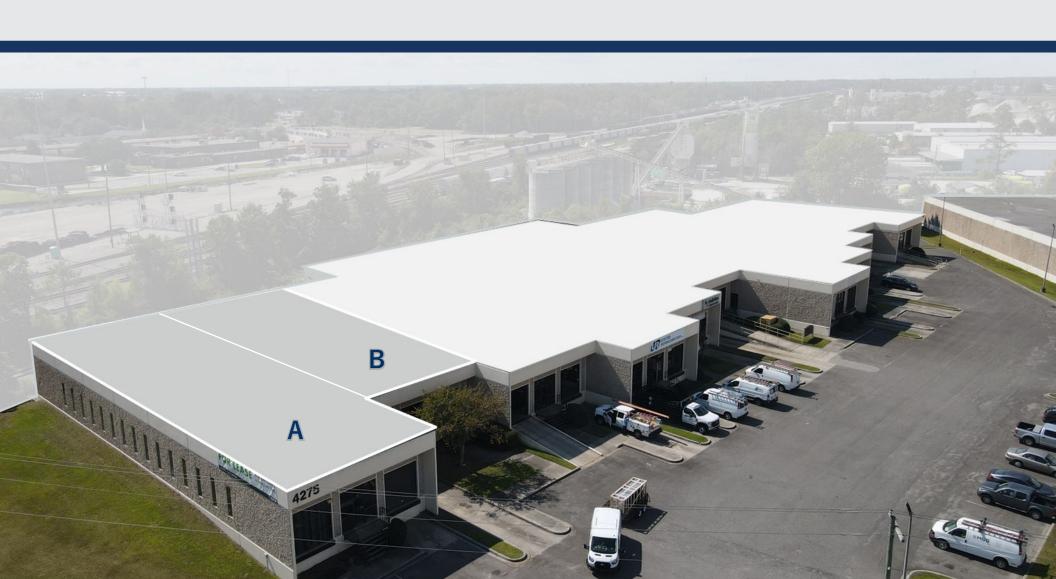

4275 ARCO LANE, NORTH CHARLESTON, SC

### **SUITES AVAILABLE**

A & B

# STACKING PLAN / SITE PLAN

**SUITE A 5,765 SF** 

**SUITE B 4,782 SF** 

4275 ARCO LANE, NORTH CHARLESTON, SC