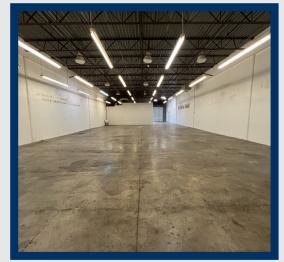

4275 ARCO LANE, NORTH CHARLESTON, SC

### **AVAILABLE SUITES**

SUITE A - 5,765 SF

SUITE B - 4,782 SF

\*Suites can be combined



### **SUITES AVAILABLE**

A & B



### Δ

Square Feet 5,765 SF
Office SF 300 SF
Clear Height 16'

Dock Doors One

Sprinkler Wet Sprinkler System



Square Feet 4,782 SF Office SF 1,051 SF

Clear Height 16'

Dock Doors One

Sprinkler Wet Sprinkler System











# **PHOTOS SUITES A&B**











# SITE LOCATION





# SITE LOCATION





# STACKING PLAN / SITE PLAN







**SUITE A 5,765 SF** 

**SUITE B 4,782 SF** 

4275 ARCO LANE, NORTH CHARLESTON, SC

#### PLEASE CONTACT:

#### **TIM RABER, SIOR**

Vice President +1 843 972 3220 tim.raber@cbre.com

#### **ROBERT BARRINEAU**

Senior Vice President +1 843 577 1157 robert.barrineau@cbre.com

#### **BRENDAN REDEYOFF, SIOR**

Senior Vice President +1 843 577 1167 brendan.redeyoff@cbre.com

©2022 CBRE, Inc. All rights reserved. This information has been obtained from sources believed reliable, but has not been verified for accuracy or completeness. You should conduct a careful, independent investigation of the property and verify all information. Any reliance on this information is solely at