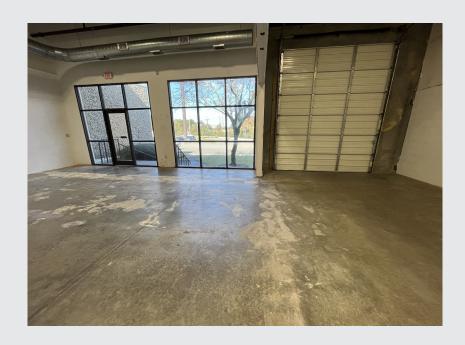

4275 ARCO LANE, NORTH CHARLESTON, SC

### **AVAILABLE SUITES**

SUITE A - 5,765 SF

SUITE B - 4,782 SF

\*Suites can be combined



### **SUITES AVAILABLE**

A & B



### Δ

Square Feet 5,765 SF
Office SF 300 SF
Clear Height 16'

Dock Doors One

Sprinkler Wet Sprinkler System



Square Feet 4,782 SF Office SF 1,051 SF

Clear Height 16'

Dock Doors One

Sprinkler Wet Sprinkler System











# **PHOTOS SUITES A&B**











# SITE LOCATION





# SITE LOCATION





# STACKING PLAN / SITE PLAN







**SUITE A 5,765 SF** 

**SUITE B 4,782 SF** 

4275 ARCO LANE, NORTH CHARLESTON, SC

#### PLEASE CONTACT:

#### **TIM RABER, SIOR**

Vice President +1 843 972 3220 tim.raber@cbre.com

#### **ROBERT BARRINEAU**

Senior Vice President +1 843 577 1157 robert.barrineau@cbre.com

#### **BRENDAN REDEYOFF, SIOR**

Senior Vice President +1 843 577 1167 brendan.redeyoff@cbre.com

©2022 CBRE, Inc. All rights reserved. This information has been obtained from sources believed reliable, but has not been verified for accuracy or completeness. You should conduct a careful, independent investigation of the property and verify all information. Any reliance on this information is solely at your own risk. CBRE and the CBRE lo