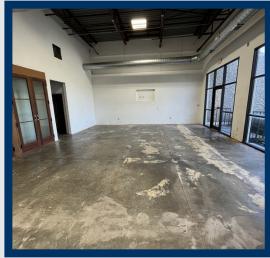

4275 ARCO LANE, NORTH CHARLESTON, SC

### **AVAILABLE SUITES**

SUITE A - 5,765 SF

SUITE B - 4,782 SF

\*Suites can be combined



### **SUITES AVAILABLE**

A & B



### Δ

Square Feet 5,765 SF
Office SF 300 SF
Clear Height 16'

Dock Doors One

Sprinkler Wet Sprinkler System



Square Feet 4,782 SF Office SF 1,051 SF

Clear Height 16'

Dock Doors One

Sprinkler Wet Sprinkler System











# **PHOTOS SUITES A&B**











# SITE LOCATION





# SITE LOCATION





# STACKING PLAN / SITE PLAN







**SUITE A 5,765 SF** 

**SUITE B 4,782 SF** 

4275 ARCO LANE, NORTH CHARLESTON, SC

#### PLEASE CONTACT:

#### **TIM RABER, SIOR**

Vice President +1 843 972 3220 tim.raber@cbre.com

#### **ROBERT BARRINEAU**

Senior Vice President +1 843 577 1157 robert.barrineau@cbre.com

#### **BRENDAN REDEYOFF, SIOR**

Senior Vice President +1 843 577 1167 brendan.redeyoff@cbre.com

©2022 CBRE, Inc. All rights reserved. This information has been obtained from sources believed reliable, but has not been verified for accuracy or completeness. You should conduct a careful, independent investigation of the property and verify all information. Any reliance on this information is solely at yo