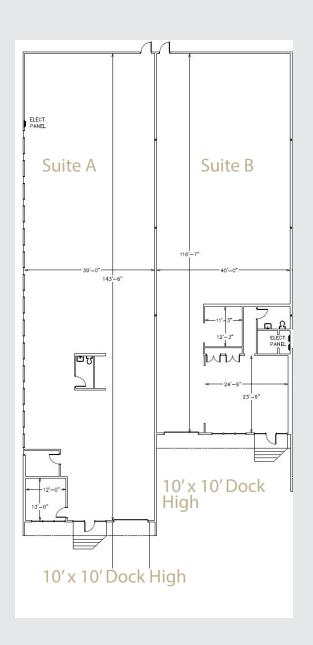

### **AVAILABLE SUITES**

SUITE A - 5,765 SF

SUITE B - 4,782 SF

\*Suites can be combined

### Δ

Square Feet 5,765 SF
Office SF 300 SF
Clear Height 16'

Dock Doors One

Sprinkler Wet Sprinkler System

Square Feet 4,782 SF Office SF 1,051 SF

Clear Height 16'

Dock Doors One

Sprinkler Wet Sprinkler System

# STACKING PLAN / SITE PLAN

**SUITE A 5,765 SF** 

**SUITE B 4,782 SF** 

4275 ARCO LANE, NORTH CHARLESTON, SC