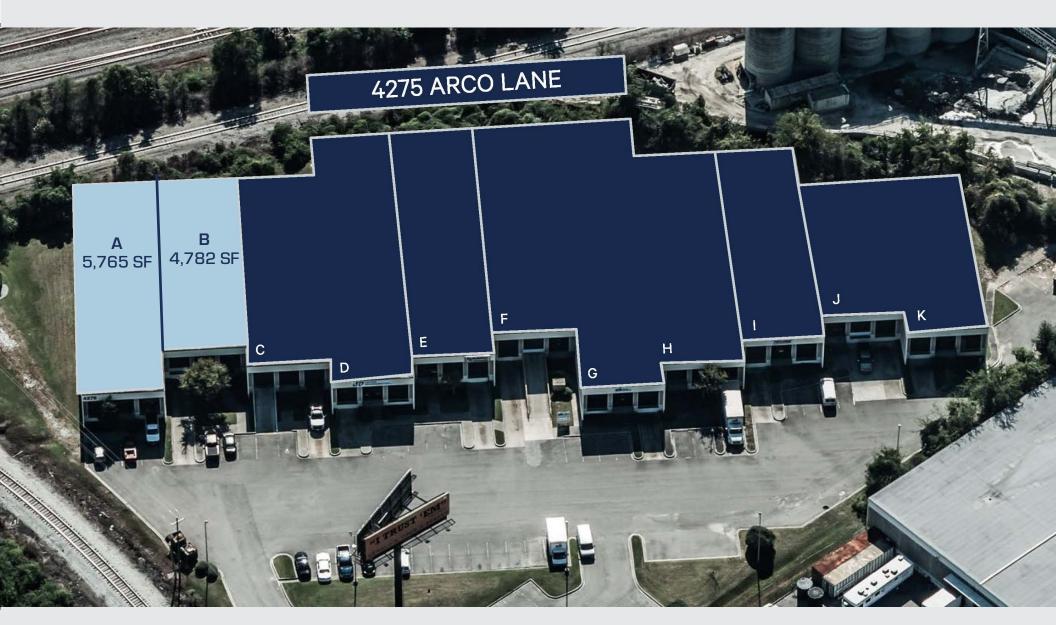

4275 ARCO LANE, NORTH CHARLESTON, SC

### **AVAILABLE SUITES**

SUITE A - 5,765 SF

SUITE B - 4,782 SF

\*Suites can be combined

# STACKING PLAN / SITE PLAN

**SUITE A 5,765 SF** 

**SUITE B 4,782 SF** 

4275 ARCO LANE, NORTH CHARLESTON, SC