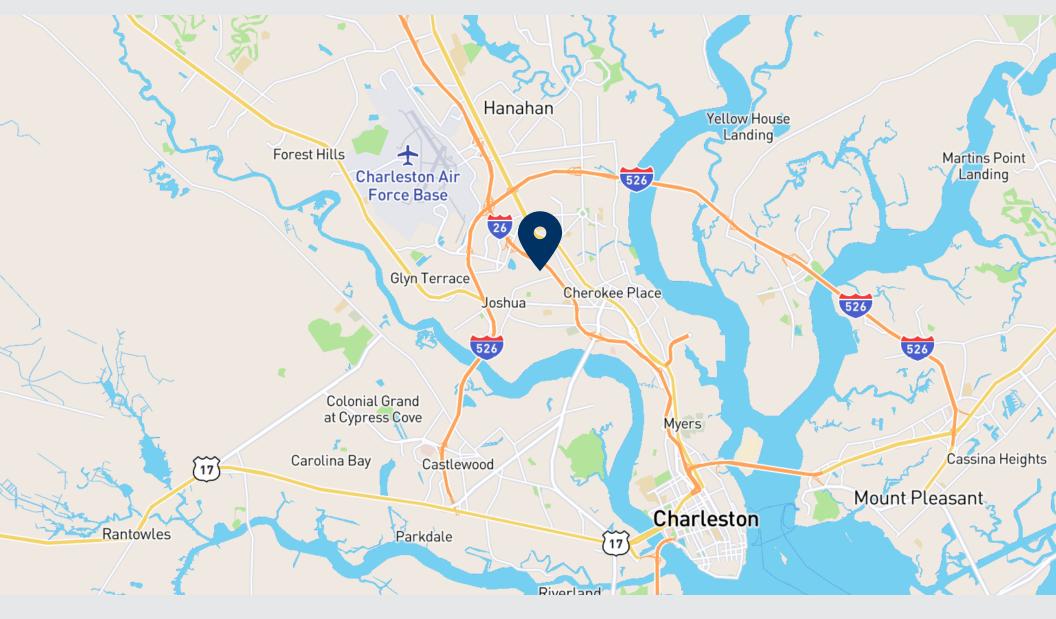

4275 ARCO LANE, NORTH CHARLESTON, SC

### **AVAILABLE SUITES**

SUITE A - 5,765 SF

SUITE B - 4,782 SF

\*Suites can be combined



### **SUITES AVAILABLE**

A & B



### Δ

Square Feet 5,765 SF
Office SF 300 SF
Clear Height 16'

Dock Doors One

Sprinkler Wet Sprinkler System



Square Feet 4,782 SF Office SF 1,051 SF

Clear Height 16'

Dock Doors One

Sprinkler Wet Sprinkler System











# **PHOTOS SUITES A&B**











# SITE LOCATION





# SITE LOCATION





# STACKING PLAN / SITE PLAN







**SUITE A 5,765 SF** 

**SUITE B 4,782 SF** 

4275 ARCO LANE, NORTH CHARLESTON, SC

#### PLEASE CONTACT:

#### **TIM RABER, SIOR**

Vice President +1 843 972 3220 tim.raber@cbre.com

#### **ROBERT BARRINEAU**

Senior Vice President +1 843 577 1157 robert.barrineau@cbre.com

#### **BRENDAN REDEYOFF, SIOR**

Senior Vice President +1 843 577 1167 brendan.redeyoff@cbre.com

©2022 CBRE, Inc. All rights reserved. This information has been obtained from sources believed reliable, but has not been verified for accuracy or completeness. You should conduct a careful, independent investigation of the property and verify all information. Any reliance on this information is solely at your own risk. CBRE and the CBRE logo are service marks of C