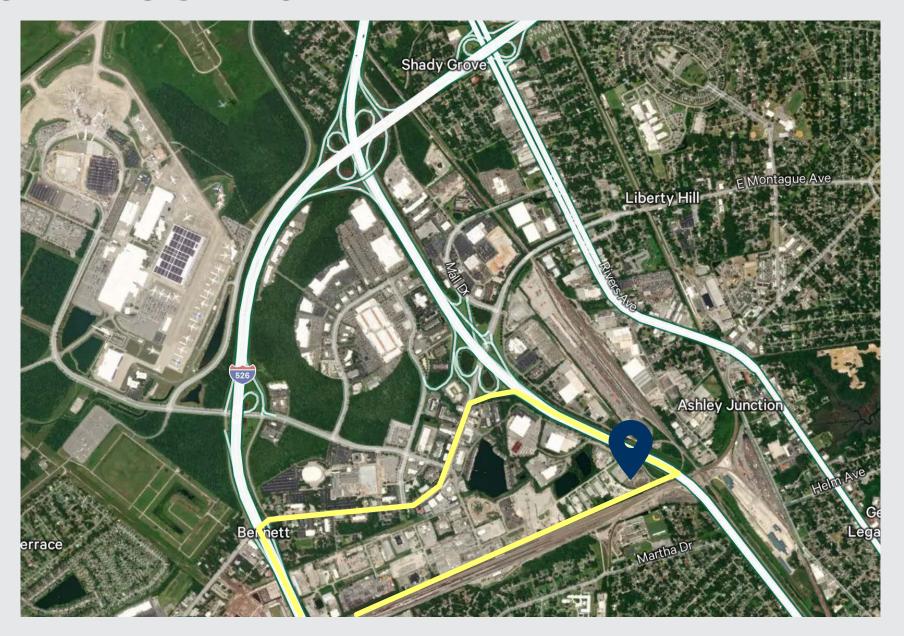

4275 ARCO LANE, NORTH CHARLESTON, SC

### **AVAILABLE SUITES**

SUITE A - 5,765 SF

SUITE B - 4,782 SF

\*Suites can be combined



### **SUITES AVAILABLE**

A & B



### Δ

Square Feet 5,765 SF
Office SF 300 SF
Clear Height 16'

Dock Doors One

Sprinkler Wet Sprinkler System



Square Feet 4,782 SF Office SF 1,051 SF

Clear Height 16'

Dock Doors One

Sprinkler Wet Sprinkler System











# **PHOTOS SUITES A&B**











# SITE LOCATION





# SITE LOCATION





# STACKING PLAN / SITE PLAN







**SUITE A 5,765 SF** 

**SUITE B 4,782 SF** 

4275 ARCO LANE, NORTH CHARLESTON, SC

#### PLEASE CONTACT:

#### **TIM RABER, SIOR**

Vice President +1 843 972 3220 tim.raber@cbre.com

#### **ROBERT BARRINEAU**

Senior Vice President +1 843 577 1157 robert.barrineau@cbre.com

#### **BRENDAN REDEYOFF, SIOR**

Senior Vice President +1 843 577 1167 brendan.redeyoff@cbre.com

©2022 CBRE, Inc. All rights reserved. This information has been obtained from sources believed reliable, but has not been verified for accuracy or completeness. You should conduct a careful, independent investigation of the property and verify all information. Any reliance on this information is solely at your own risk. CBRE and the CBRE logo are service marks of CBRE, Inc. and/or its