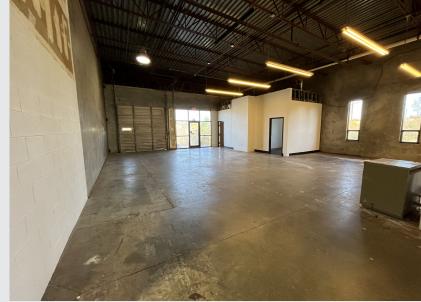

4275 ARCO LANE, NORTH CHARLESTON, SC

### **AVAILABLE SUITES**

SUITE A - 5,765 SF

SUITE B - 4,782 SF

\*Suites can be combined



### **SUITES AVAILABLE**

A & B



### Δ

Square Feet 5,765 SF
Office SF 300 SF
Clear Height 16'

Dock Doors One

Sprinkler Wet Sprinkler System



Square Feet 4,782 SF Office SF 1,051 SF

Clear Height 16'

Dock Doors One

Sprinkler Wet Sprinkler System











# **PHOTOS SUITES A&B**











# SITE LOCATION





# SITE LOCATION





# STACKING PLAN / SITE PLAN







**SUITE A 5,765 SF** 

**SUITE B 4,782 SF** 

4275 ARCO LANE, NORTH CHARLESTON, SC

#### PLEASE CONTACT:

#### **TIM RABER, SIOR**

Vice President +1 843 972 3220 tim.raber@cbre.com

#### **ROBERT BARRINEAU**

Senior Vice President +1 843 577 1157 robert.barrineau@cbre.com

#### **BRENDAN REDEYOFF, SIOR**

Senior Vice President +1 843 577 1167 brendan.redeyoff@cbre.com

©2022 CBRE, Inc. All rights reserved. This information has been obtained from sources believed reliable, but has not been verified for accuracy or completeness. You should conduct a careful, independent investigation of the property and verify all information. Any reliance on this information is solely at your own risk. CBRE and the CBRE logo a