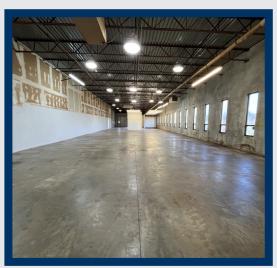

4275 ARCO LANE, NORTH CHARLESTON, SC

### **AVAILABLE SUITES**

SUITE A - 5,765 SF

SUITE B - 4,782 SF

\*Suites can be combined



### **SUITES AVAILABLE**

A & B



### Δ

Square Feet 5,765 SF
Office SF 300 SF
Clear Height 16'

Dock Doors One

Sprinkler Wet Sprinkler System



Square Feet 4,782 SF Office SF 1,051 SF

Clear Height 16'

Dock Doors One

Sprinkler Wet Sprinkler System











# **PHOTOS SUITES A&B**











# SITE LOCATION





# SITE LOCATION





# STACKING PLAN / SITE PLAN







**SUITE A 5,765 SF** 

**SUITE B 4,782 SF** 

4275 ARCO LANE, NORTH CHARLESTON, SC

#### PLEASE CONTACT:

#### **TIM RABER, SIOR**

Vice President +1 843 972 3220 tim.raber@cbre.com

#### **ROBERT BARRINEAU**

Senior Vice President +1 843 577 1157 robert.barrineau@cbre.com

#### **BRENDAN REDEYOFF, SIOR**

Senior Vice President +1 843 577 1167 brendan.redeyoff@cbre.com

©2022 CBRE, Inc. All rights reserved. This information has been obtained from sources believed reliable, but has not been verified for accuracy or completeness. You should conduct a careful, independent investigation of the property and verify all information. Any reliance on this information is solely a