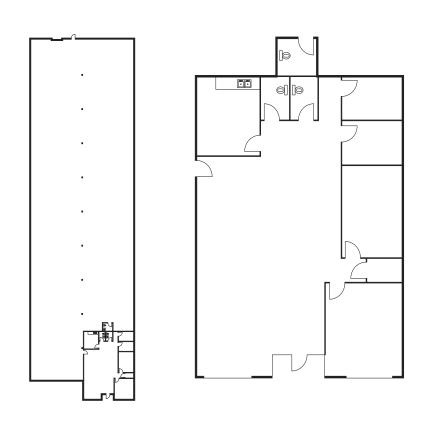

### SITE PLAN

### 26 COMMERCE EAST - SUITE F

TOTAL SF 22,159 SF POWER 3 PHASE

**OFFICE** 2,033 SF **LIGHTING** LED LIGHTING

DOCK HIGH DOORS THREE WITH EDGE OF DOCK EQUIPMENT SPRINKLER SYSTEM

CLEAR HEIGHT 24' WALLS PRE CAST