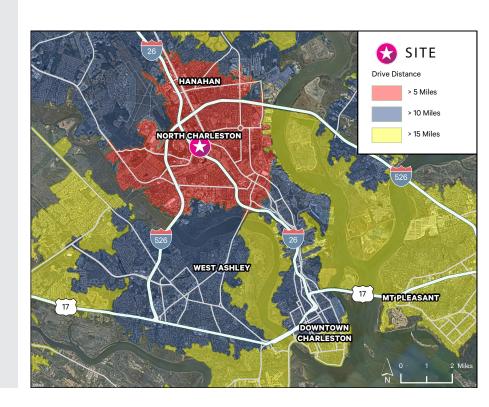

# PROPERTY DESCRIPTION INDUSTRIAL WAREHOUSE

EXCELLENT LOWER NORTH CHARLESTON IN-FILL
PROPERTY WITH INTERSTATE VISIBILITY. LOCATED JUST
OFF THE I-26 MONTAGUE EXIST RAMP, 3 MILES TO THE
AIRPORT AND JUST 1 MILE TO I-526. THE TOTAL
COMPLEX IS COMPRISED OF TWO BUILDINGS TOTALING
APPROXIMATELY 250,000 SF, WITH SUITE SIZES RANGING
8,000 SF TO 45,000 SF.