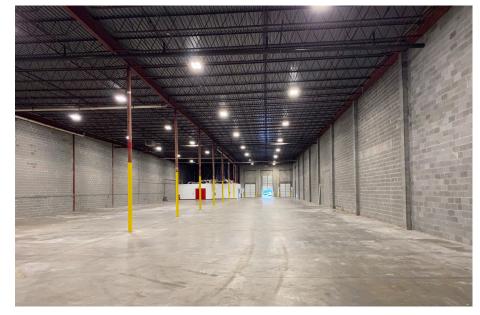

### 26 COMMERCE EAST - SUITE F

TOTAL SF 22,159 SF POWER 3 PHASE

**OFFICE** 2,033 SF **LIGHTING** LED LIGHTING

DOCK HIGH DOORS THREE WITH EDGE OF DOCK EQUIPMENT SPRINKLER SYSTEM

CLEAR HEIGHT 24' WALLS PRE CAST