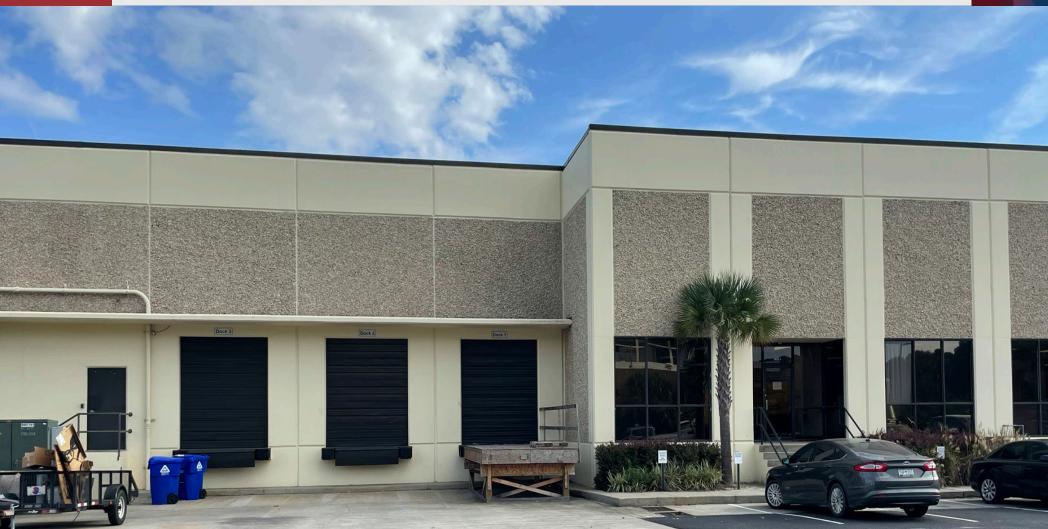

# PROPERTY DESCRIPTION INDUSTRIAL WAREHOUSE

EXCELLENT LOWER NORTH CHARLESTON IN-FILL
PROPERTY WITH INTERSTATE VISIBILITY. LOCATED JUST
OFF THE I-26 MONTAGUE EXIST RAMP, 3 MILES TO THE
AIRPORT AND JUST 1 MILE TO I-526. THE TOTAL
COMPLEX IS COMPRISED OF TWO BUILDINGS TOTALING
APPROXIMATELY 250,000 SF, WITH SUITE SIZES RANGING
8,000 SF TO 45,000 SF.

### 26 COMMERCE EAST - SUITE F

TOTAL SF 22,159 SF POWER 3 PHASE

**OFFICE** 2,033 SF **LIGHTING** LED LIGHTING

DOCK HIGH DOORS THREE WITH EDGE OF DOCK EQUIPMENT SPRINKLER SYSTEM

CLEAR HEIGHT 24' WALLS PRE CAST