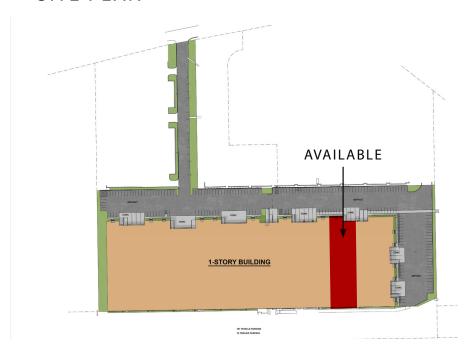

### SITE PLAN

### 26 COMMERCE EAST - SUITE F

TOTAL SF 22,159 SF POWER 3 PHASE

**OFFICE** 2,033 SF **LIGHTING** LED LIGHTING

DOCK HIGH DOORS THREE WITH EDGE OF DOCK EQUIPMENT SPRINKLER SYSTEM

CLEAR HEIGHT 24' WALLS PRE CAST