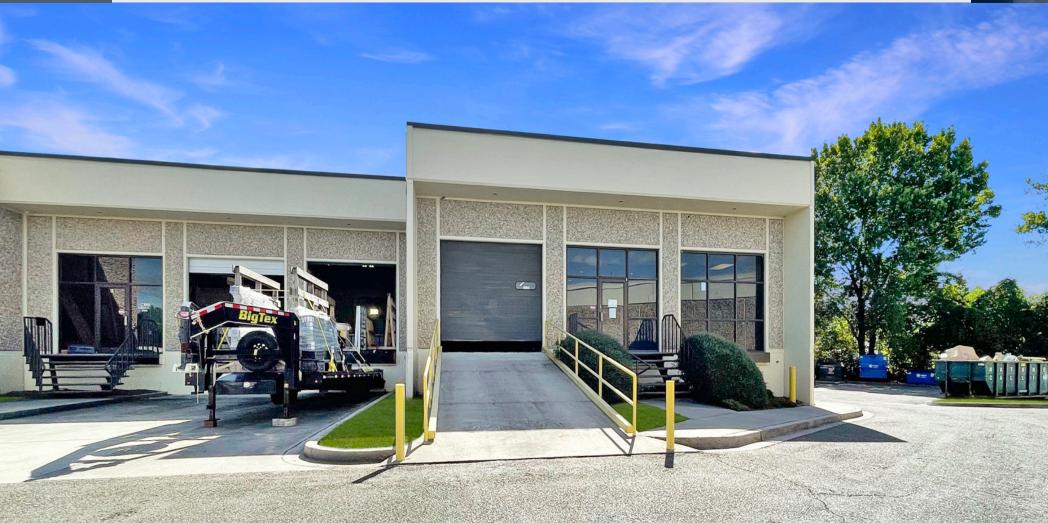

# PROPERTY DESCRIPTION INDUSTRIAL WAREHOUSE

EXCELLENT LOWER NORTH CHARLESTON IN-FILL
PROPERTY WITH INTERSTATE VISIBILITY. LOCATED JUST
OFF THE I-26 MONTAGUE EXIST RAMP, 3 MILES TO THE
AIRPORT AND JUST 1 MILE TO I-526. THE PROJECT IS A
MULTI-TENANT PROPERTY TOTALING 61,000 SF WITH
SUITE SIZES RANGING FROM 3,500 - 19,000 SF.

## **BUILDING SPECIFICATIONS**

AVAILABLE SQFT SUITE K - 4,207 SF

OFFICE SQFT 816 SF

RESTROOMS 2

CLEAR HEIGHT 16'

SPRINKLER SYSTEM

## 26 COMMERCE WEST - SUITE K

CLEARANCE 16' RESTROOMS

CONSTRUCTION STATUS EXISTING SPRINKLER SYSTEM

**DRIVE IN RAMP** ONE **WALLS** PRE CAST

OFFICE 816 SF