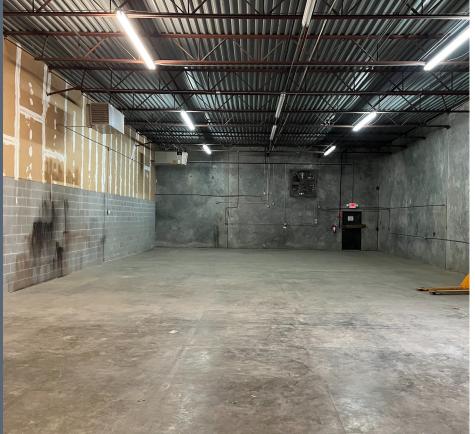

## **BUILDING SPECIFICATIONS**

AVAILABLE SQFT SUITE K - 4,207 SF

OFFICE SQFT 816 SF

RESTROOMS 2

CLEAR HEIGHT 16'

SPRINKLER SYSTEM

## 26 COMMERCE WEST - SUITE K

CLEARANCE 16' RESTROOMS

CONSTRUCTION STATUS EXISTING SPRINKLER SYSTEM

**DRIVE IN RAMP** ONE **WALLS** PRE CAST

OFFICE 816 SF