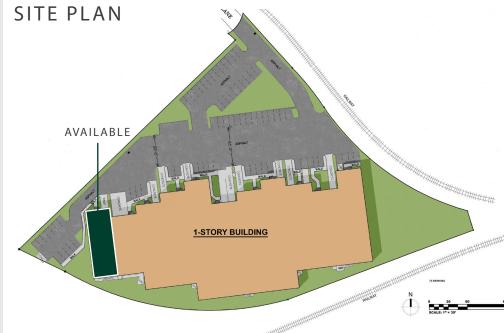

# 26 COMMERCE WEST

4275 ARCO LANE

NORTH CHARLESTON, SC

Suite K - 4,207 SF

# PROPERTY DESCRIPTION INDUSTRIAL WAREHOUSE

EXCELLENT LOWER NORTH CHARLESTON IN-FILL
PROPERTY WITH INTERSTATE VISIBILITY. LOCATED JUST
OFF THE I-26 MONTAGUE EXIST RAMP, 3 MILES TO THE
AIRPORT AND JUST 1 MILE TO I-526. THE PROJECT IS A
MULTI-TENANT PROPERTY TOTALING 61,000 SF WITH
SUITE SIZES RANGING FROM 3,500 - 19,000 SF.

## **BUILDING SPECIFICATIONS**

AVAILABLE SQFT SUITE K - 4,207 SF

OFFICE SQFT 816 SF

RESTROOMS 2

CLEAR HEIGHT 16'

SPRINKLER SYSTEM