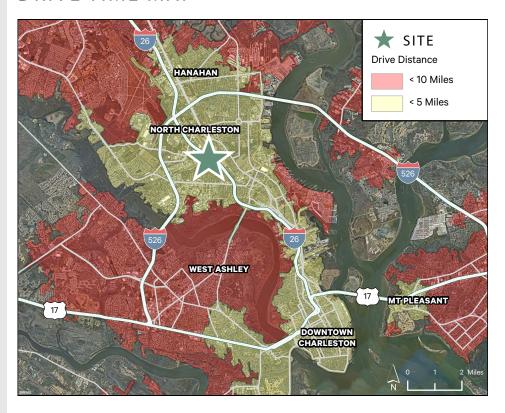

# 26 COMMERCE WEST

4275 ARCO LANE

NORTH CHARLESTON, SC

Suite K - 4,207 SF







# PROPERTY DESCRIPTION INDUSTRIAL WAREHOUSE

EXCELLENT LOWER NORTH CHARLESTON IN-FILL
PROPERTY WITH INTERSTATE VISIBILITY. LOCATED JUST
OFF THE I-26 MONTAGUE EXIST RAMP, 3 MILES TO THE
AIRPORT AND JUST 1 MILE TO I-526. THE PROJECT IS A
MULTI-TENANT PROPERTY TOTALING 61,000 SF WITH
SUITE SIZES RANGING FROM 3,500 - 19,000 SF.

## **BUILDING SPECIFICATIONS**

AVAILABLE SQFT SUITE K - 4,207 SF

OFFICE SQFT 816 SF

RESTROOMS 2

CLEAR HEIGHT 16'

SPRINKLER SYSTEM

### STACKING PLAN



### DRIVE TIME MAP









## 26 COMMERCE WEST - SUITE K

CLEARANCE 16' RESTROOMS

CONSTRUCTION STATUS EXISTING SPRINKLER SYSTEM

**DRIVE IN RAMP** ONE **WALLS** PRE CAST

OFFICE 816 SF



# 26 COMMERCE WEST

4275 ARCO LANE

NORTH CHARLESTON, SC

### PLEASE CONTACT:

#### TIM RABER

Vice President +1 843 972 3220 tim.raber@cbre.com

#### ROBERT BARRINEAU

Senior Vice President +1 843 577 1157 robert.barrineau@cbre.com

### **BRENDAN REDEYOFF**

First Vice President +1 843 577 1167 brendan.redeyoff@cbre.com

© 2021 CBRE, Inc. All rights reserved. This information has been obtained from sources believed reliable, but has not been verified for accuracy or completeness. You should conduct a careful, independent investigation of the property and verify all information. Any reliance on this information is solely a