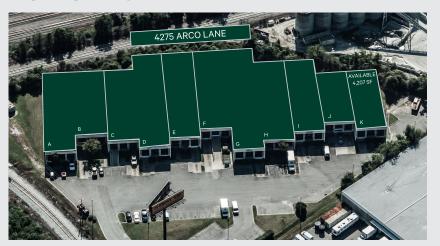

# 26 COMMERCE WEST

4275 ARCO LANE

NORTH CHARLESTON, SC

Suite K - 4,207 SF

### STACKING PLAN