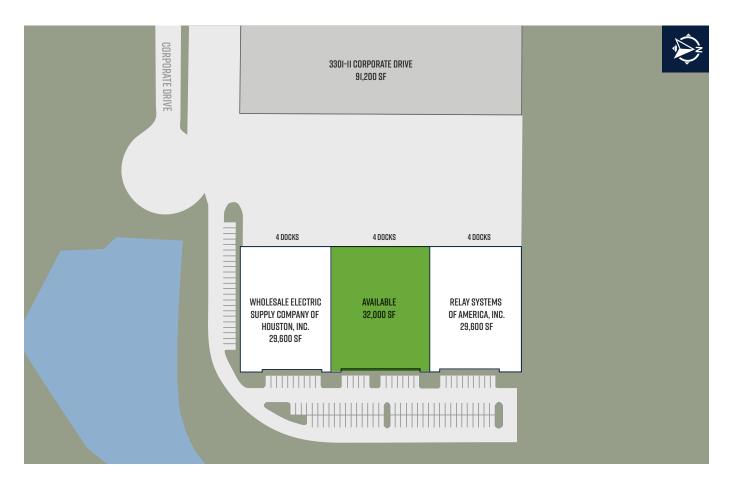

## **PREMISES SPECIFICATIONS**

| Available Size      | 32,000 SF                      |
|---------------------|--------------------------------|
| Total Building Size | 91,200 SF                      |
| Office Size         | ±2,600 SF                      |
| Site Size           | 6.45 Acres                     |
| Year Built          | 2004                           |
| Ceiling Height      | 24′                            |
| Car Parking         | 117 Parking                    |
| Loading             | 4 Exterior Doors               |
| Drive in Doors      | 2                              |
| Bay Size            | 40' x 40'                      |
| Power               | 3000 amps @ 480 volts, 3-phase |
| Sprinkler System    | ESFR                           |
| Asking Lease Rate   | Subject to Offer               |