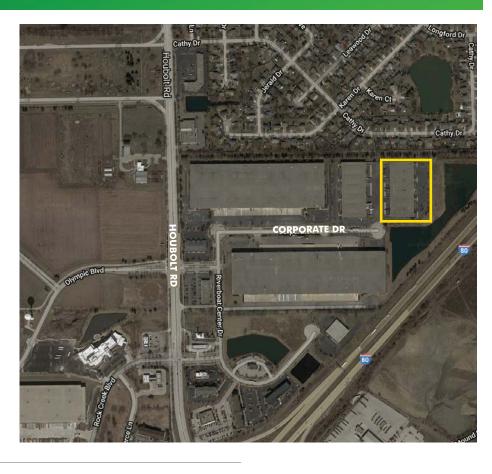

|
|---------------------|--------------------------------|
| Total Building Size | 91,200 SF                      |
| Office Size         | ±2,600 SF                      |
| Site Size           | 6.45 Acres                     |
| Year Built          | 2004                           |
| Ceiling Height      | 24′                            |
| Car Parking         | 117 Parking                    |
| Loading             | 4 Exterior Doors               |
| Drive in Doors      | 2                              |
| Bay Size            | 40' x 40'                      |
| Power               | 3000 amps @ 480 volts, 3-phase |
| Sprinkler System    | ESFR                           |
| Asking Lease Rate   | Subject to Offer               |



















### **AERIAL / LOCATION**







### **CONTACT US**

#### **JASON LEV**

Senior Vice President +1 847 706 4044 jason.lev@cbre.com

#### **JOHN SUERTH, SIOR**

Senior Vice President +1 847 706 4929 john.suerth@cbre.com

#### **JIMMY KOWALCZYK**

Associate +1 630 368 5548 jimmy.kowalczyk@cbre.com







© 2018 CBRE, Inc. All rights reserved. This information has been obtained from sources believed reliable, but has not been verified for accuracy or completeness. You should conduct a careful, independent investigation of the property and verify all information. Any reliance on this information is solely at your own risk. CBRE and the CBRE logo are service marks of CBRE, Inc. All other marks displayed on this document are the property of their respective owners. Photos herein are the property of their respective owners. U