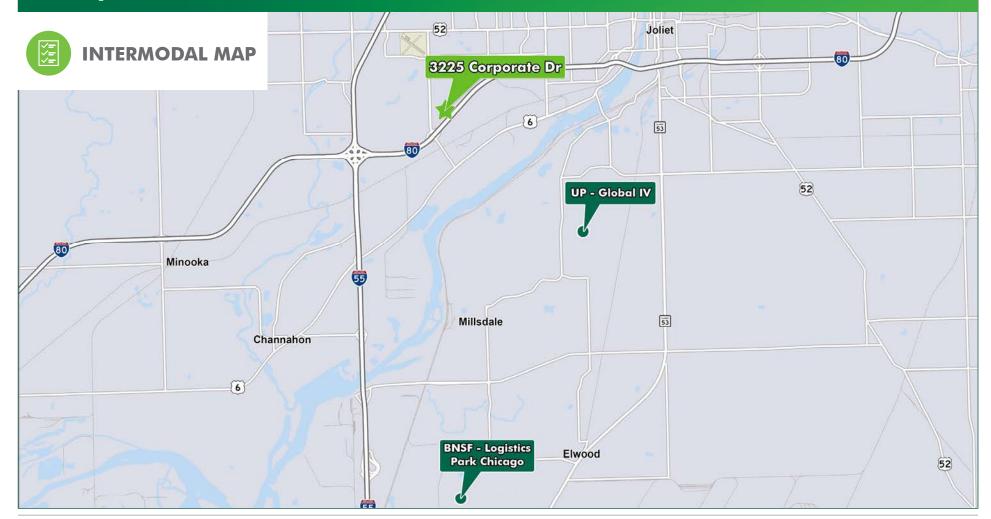

|
| Ceiling Height      | 24′                            |
| Car Parking         | 117 Parking                    |
| Loading             | 4 Exterior Doors               |
| Drive in Doors      | 2                              |
| Bay Size            | 40' x 40'                      |
| Power               | 3000 amps @ 480 volts, 3-phase |
| Sprinkler System    | ESFR                           |
| Asking Lease Rate   | Subject to Offer               |



















### **AERIAL / LOCATION**







### **CONTACT US**

#### **JASON LEV**

Senior Vice President +1 847 706 4044 jason.lev@cbre.com

#### **JOHN SUERTH, SIOR**

Senior Vice President +1 847 706 4929 john.suerth@cbre.com

#### **JIMMY KOWALCZYK**

Associate +1 630 368 5548 jimmy.kowalczyk@cbre.com







© 2018 CBRE, Inc. All rights reserved. This information has been obtained from sources believed reliable, but has not been verified for accuracy or completeness. You should conduct a careful, independent investigation of the property and verify all information. Any reliance on this information is solely at your own risk. CBRE and the CBRE logo are service marks of CBRE, Inc. All other marks displayed on this document are the property of their respective owners. Photos herein are the property of their respective owners. Use of these images without the express written consent of the owner is prohibited.





# FOR LEASE 32,000 SF AVAILABLE

3225 CORPORATE DRIVE JOLIET, IL 60431