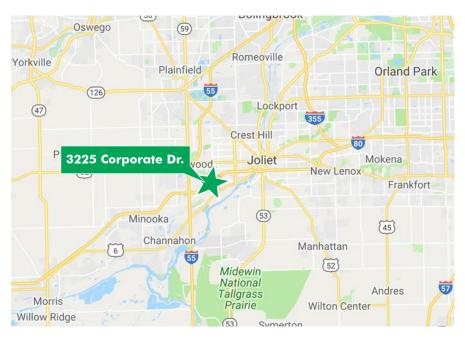

|
|---------------------|--------------------------------|
| Total Building Size | 91,200 SF                      |
| Office Size         | ±2,600 SF                      |
| Site Size           | 6.45 Acres                     |
| Year Built          | 2004                           |
| Ceiling Height      | 24′                            |
| Car Parking         | 117 Parking                    |
| Loading             | 4 Exterior Doors               |
| Drive in Doors      | 2                              |
| Bay Size            | 40' x 40'                      |
| Power               | 3000 amps @ 480 volts, 3-phase |
| Sprinkler System    | ESFR                           |
| Asking Lease Rate   | Subject to Offer               |



















### **AERIAL / LOCATION**







### **CONTACT US**

#### **JASON LEV**

Senior Vice President +1 847 706 4044 jason.lev@cbre.com

#### **JOHN SUERTH, SIOR**

Senior Vice President +1 847 706 4929 john.suerth@cbre.com

#### **JIMMY KOWALCZYK**

Associate +1 630 368 5548 jimmy.kowalczyk@cbre.com







© 2018 CBRE, Inc. All rights reserved. This information has been obtained from sources believed reliable, but has not been verified for accuracy or completeness. You should conduct a careful, independent investigation of the property and verify all information. Any reliance on this information is solely at your own risk. CBRE and the CBRE logo are service marks of CBRE, Inc. All other marks displayed on this document are the property of their respective owners. Photos herein are the property of their respective owners.