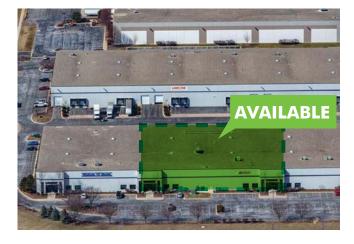

# 32,000 SF AVAILABLE

3225 CORPORATE DRIVE JOLIET, ILLINOIS 60431

# FOR LEASE 32,000 SF AVAILABLE