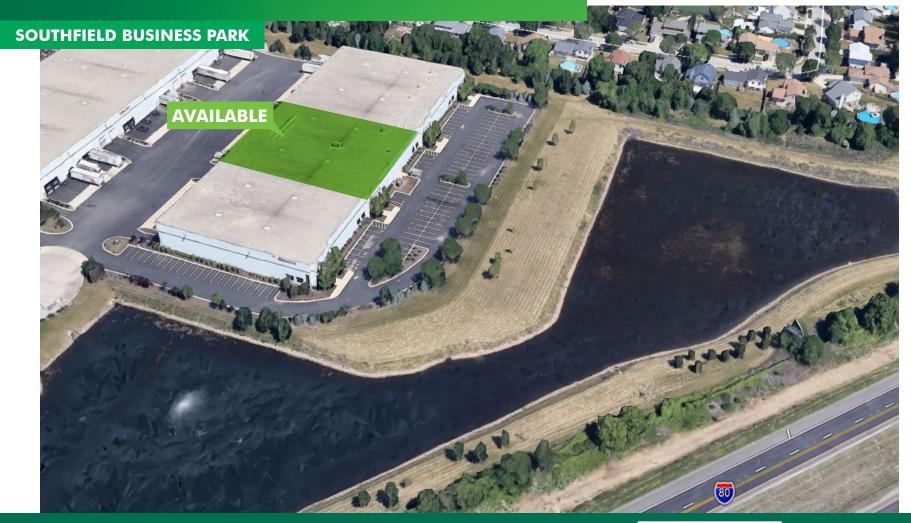

# 32,000 SF AVAILABLE

3225 CORPORATE DRIVE JOLIET, ILLINOIS 60431







# FOR LEASE 32,000 SF AVAILABLE



## **PREMISES SPECIFICATIONS**

| Available Size      | 32,000 SF                      |
|---------------------|--------------------------------|
| Total Building Size | 91,200 SF                      |
| Office Size         | ±2,600 SF                      |
| Site Size           | 6.45 Acres                     |
| Year Built          | 2004                           |
| Ceiling Height      | 24′                            |
| Car Parking         | 117 Parking                    |
| Loading             | 4 Exterior Doors               |
| Drive in Doors      | 2                              |
| Bay Size            | 40' x 40'                      |
| Power               | 3000 amps @ 480 volts, 3-phase |
| Sprinkler System    | ESFR