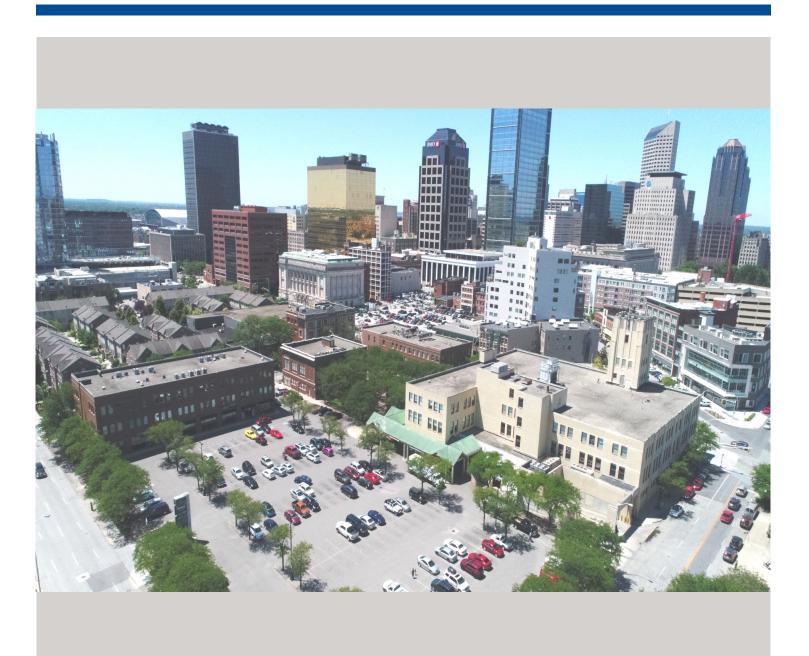

# **LOCKERBIE** Historical Mass Ave District Downtown - Indianapolis, IN

## LOCKERBIE 303 & 333 N ALABAMA ST 324 & 350 E NEW YORK ST INDIANAPOLIS, IN 46204

**Lockerbie** is a four building, mixed-use office and retail complex totaling 180,000sf that includes three historic buildings, as well as underground and surface parking totaling 477 parking spaces.

Occupying one and one-half full city blocks, Lockerbie is located in the Indianapolis CBD within the Massachusetts Avenue Historical District, the most dynamic commercial and residential area in the cultural district. Lockerbie is bounded by Alabama, New York, New Jersey and Vermont Streets. It includes a grocery store, hardware store, barber and a dry cleaner.

Lockerbie is in walkable proximity (walkability index of 97) to an abundance of restaurants, retail, and residential. With their expansive windows and historic architecture, the buildings provide one of the most unique environments for low-rise historical office properties in downtown Indianapolis.