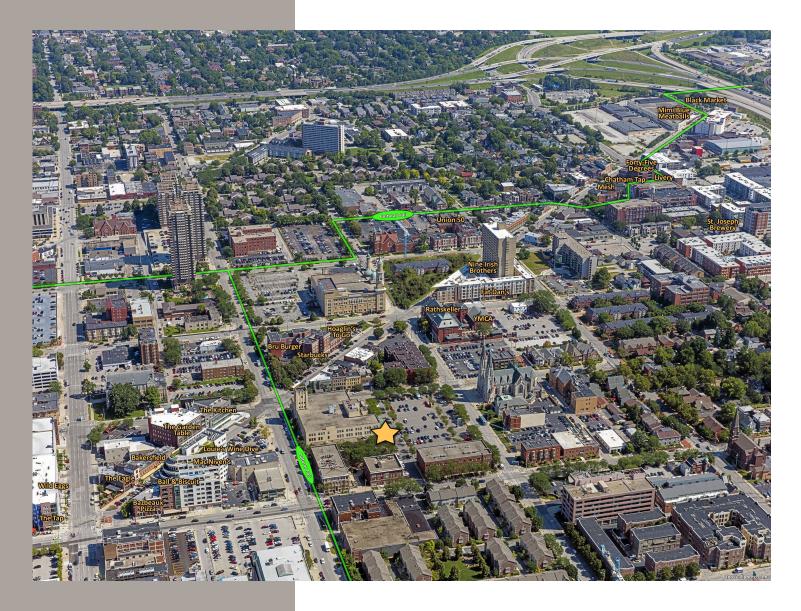

- Owner leased & managed

## LOCKERBIE 303 & 333 N ALABAMA ST 324 & 350 E NEW YORK ST INDIANAPOLIS, IN 46204



### **SECURITY & SAFETY**

- 24-7 security service patrolled
- Well-lit parking lots
- Computer controlled
  card access system

### CONFERENCE CENTER/ COLLABORATION AREA

- Lockerbie office Tenants enjoy the following - free of charge, including Wi-Fi:
  - \* Conference Center
  - \* Collaboration Area
  - \* Park Area

### PARKING

- Underground & surface parking totaling 477 spaces
- Abundant parking in immediate area
- 2-hr free parking for Tenant's customers





350 Massachusetts Avenue, Suite 400 Indianapolis, IN 46204

## gershmanpartners.com | 317.599.4800



350 E New York St, Suite 200 Indianapolis, IN 46204

## citimarkinc.com | 317.577.7900

### AREA AMENITIES MAP