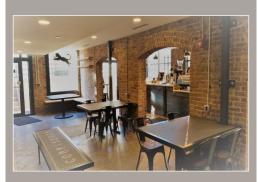

#### **FEATURES**

- Economical rent
- Onsite retail, including grocery, hardware, barber, coffee shop and dry cleaner
- Extensive landscaping in a park-like setting
- Architecturally distinctive design
- Expansive windows / natural light
- Parking available

#### **TENANT IMPROVEMENTS**

- Designed to tenant's specifications
- High-quality finishes
- Architectural services included
- Opportunity for "warehouse" look with exposed brick walls, spiral ductwork & structural concrete columns