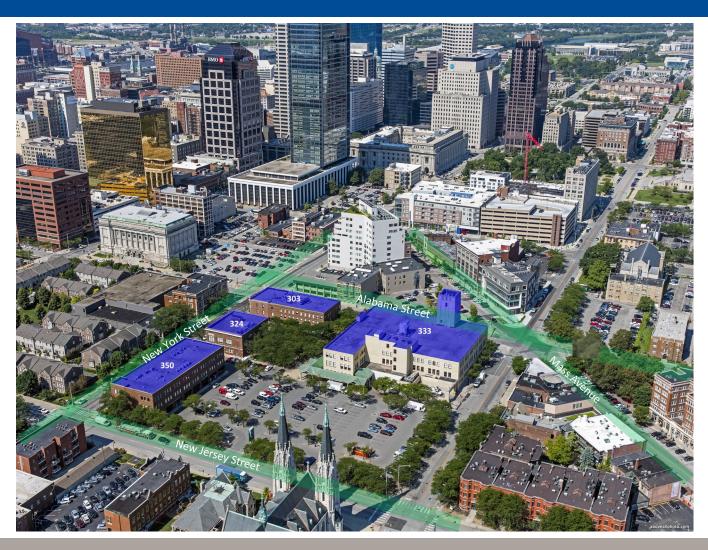

## LOCKERBIE 303 & 333 N ALABAMA ST 324 & 350 E NEW YORK ST INDIANAPOLIS, IN 46204

**Lockerbie** is a four building, mixed-use office and retail complex totaling 180,000sf that includes three historic buildings, as well as underground and surface parking totaling 477 parking spaces.

Occupying one and one-half full city blocks, Lockerbie is located in the Indianapolis CBD within the Massachusetts Avenue Historical District, the most dynamic commercial and residential area in the cultural district. Lockerbie is bounded by Alabama, New York, New Jersey and Vermont Streets. It includes a grocery store, hardware store, barber and a dry cleaner.

Lockerbie is in walkable proximity (walkability index of 97) to an abundance of restaurants, retail, and residential. With their expansive windows and historic architecture, the buildings provide one of the most unique environments for low-rise historical office properties in downtown Indianapolis.