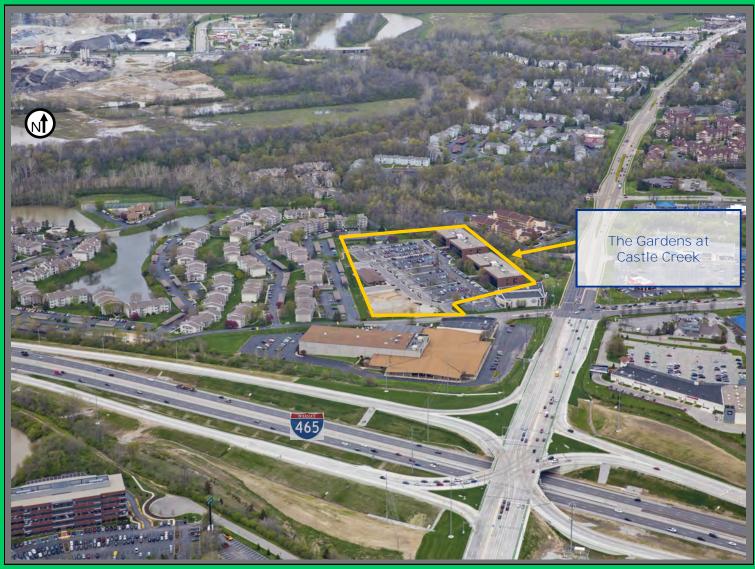

## Local Area Amenities

## Restaurants

Ale Emporium

Applebee's
Asaka Japanese
Bravo Italiana
Buca Di Beppo
Buffalo Wild Wings
Charleston's
Dave & Busters
Hooters

Joe's Grille

MCL Cafeteria

Mediterrano Café
The Melting Pot
McAlister's Deli
Red Lobster
Olive Garden
On the Border
Outback Steak
house
Sapporo Japanese
Steakhouse
Squealers BBQ

Fast Food Arby's Burger King Chipotle Five Guys Fazoli's Italian Hardee's Jimmy Johns Penn Station PieFive Pizza Hut Subway Taco Bell
Wendy's
White Castle
Retail
BestBuy
Castleton Mall
Costco
CVS
Men's Warehouse
Ross
Value City

Home Goods TJ Maxx Lodging Best Western Courtyard by Marriot Jameson Inn

Grocery
Trader Joe's
Ethnic Grocers

Services
Chase Bank
Fifth Third Bank
Finance Fed CU
Firestone
Flagstar Bank
Huntington Bank
KeyBank
National Ba