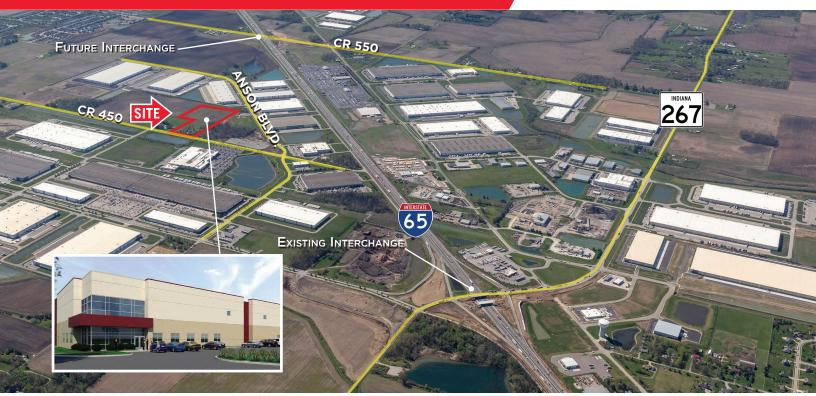

## FOR LEASE Building 450 4921 East CR 450 Whitestown, IN 46075

#### **Property Highlights**

Excellent single occupant building

Convenient interstate interchange located at SR 267 and I-65 with future interstate access at CR 550  $\,$ 

Building includes two ingress/egress access points (one at CR 450 and one at Anson Boulevard)

Abundant amenities in the area including restaurants, hotels and retail

High-quality construction

Less than 30 minutes from the Indianapolis Airport and 20 minutes from Downtown Indianapolis

Ten-year real estate tax abatement in place

Under construction with a scheduled Q4 2021 delivery