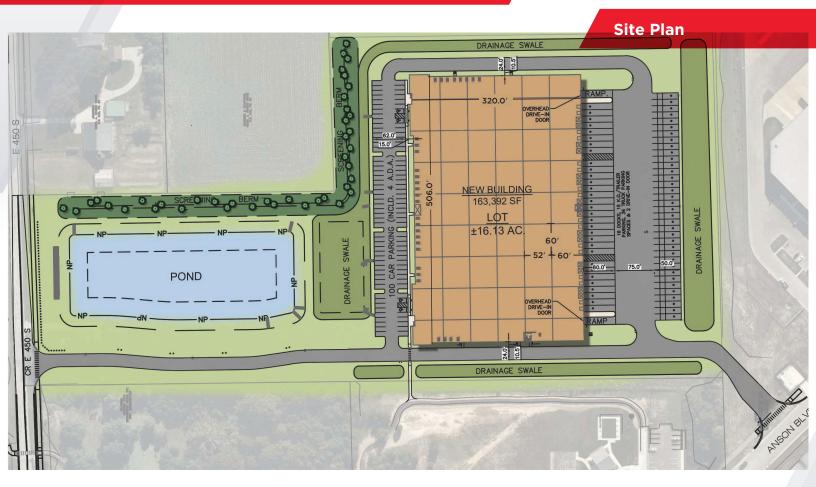

# Building Size: ±163,392 SF Available: ±163,392 SF (divisible)

#### **Building Specs**

| Building Size  | ±163,392 SF<br>(506' x 320')          | Dock Package     | 7′ x 8′ mechanically operated<br>35,000 lb levelers, bumpers,<br>lights and seals |
|----------------|---------------------------------------|------------------|-----------------------------------------------------------------------------------|
| Exterior Walls | Insulated precast panels              |                  | 0                                                                                 |
| Office         | BTS                                   | Sprinkler System | ESFR                                                                              |
| Windows        | Abundant office windows               | Car Parking      | 100                                                                               |
|                |                                       | Trailer Storage  | 53 spaces                                                                         |
| Site           | ±16.13 Acres                          | Flooring         | 7// concursto elete                                                               |
| Zoned          | -1                                    | Flooring         | 7" concrete slab                                                                  |
| Column Spacing | 52' x 60'                             | Electrical       | 1600 amp service                                                                  |
|                | 60' speed bays                        | Lighting         | 30 FC LED                                                                         |
| Clear Height   | 32'                                   |                  | lighting                                                                          |
| Drive-in Doors | 2 (12' x 14') w/motorized opener      | Roof             | Mechanically attached .045" white TPO roof system                                 |
| Docks          | 16 (9' x 10')<br><i>15 knock-outs</i> |                  |                                                                                   |