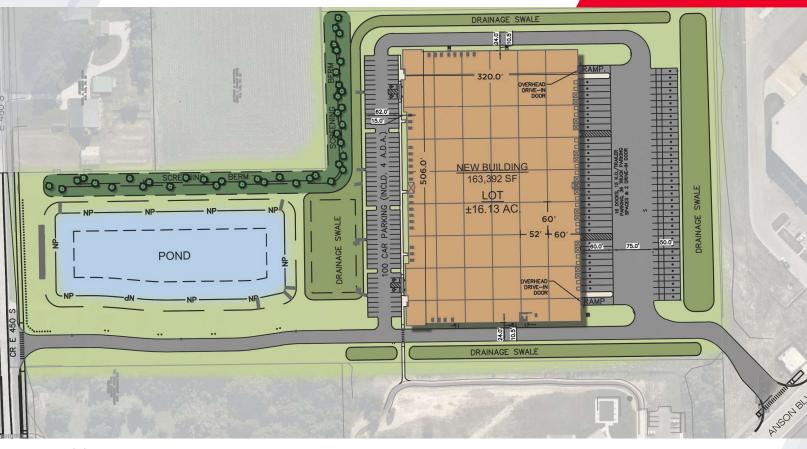

# **Site Plan**

# **Building Specs**

**Building Size** ±163,392 SF (506' x 320')

**Exterior Walls** Insulated precast panels

Office BTS

Windows Abundant office windows

**Site** ±16.13 Acres

Zoned I-1

701

**Drive-in Doors** 2 (12' x 14') w/motorized opener

Docks 16 (9' x 10')
15 knock-outs

7' x 8' mechanically operated **Dock Package** 35,000 lb levelers, bumpers,

lights and seals

Sprinkler System ESFR

Car Parking 100

**Trailer Storage** 53 spaces

**Flooring** 7" concrete slab

**Electrical** 1600 amp service

**Lighting** 30 FC LED lighting

Mechanically attached .045" white TPO roof system