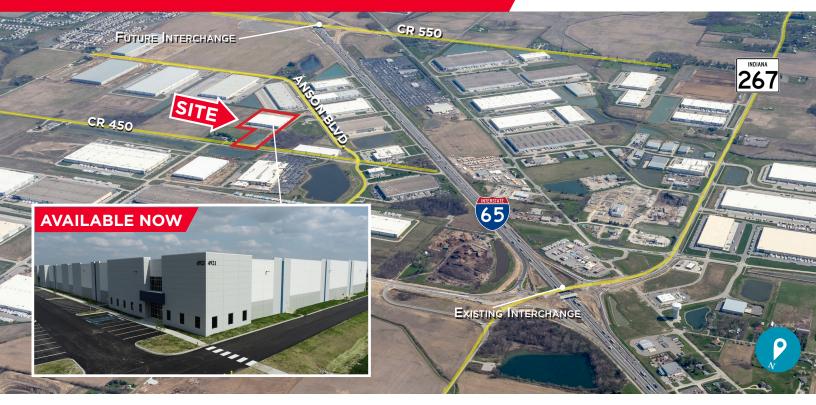

# **Property Highlights**

Excellent single occupant building

Convenient interstate interchange located at SR 267 and I-65 with future interstate access at CR 550

Building includes two ingress/egress access points (one at CR 450 and one at Anson Boulevard)

Abundant amenities in the area including restaurants, hotels and retail

High-quality construction

Less than 30 minutes from the Indianapolis Airport and 20 minutes from Downtown Indianapolis

Ten-year real estate tax abatement in place

# FOR LEASE Building 450 4921 East 450 South Whitestown, IN 46075