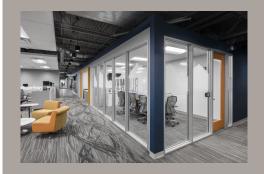

The building includes a two story atrium with stone flooring, high-quality common areas, efficient floor plates, and abundant glass.

Available space ranges from 2,500 sf to 5,900 sf.

Owned, leased, and managed by Citimark, serving the Indianapolis & surrounding communities and their commercial real estate needs since 1982.

#### **FEATURES**

- Citimark bike share program
- Outdoor collaborative seating area
- Abundant parking
- WIFI
- 24/7 computer controlled access system
- Tenant exterior building signage available
- High-quality finishes and build to suite spaces