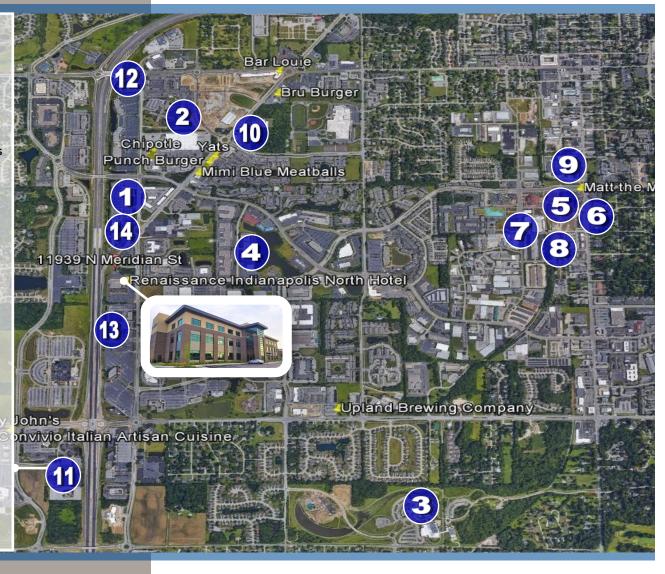

#### **AREA AMENITIES MAP**

## Additional Amenities

- 1. Hamilton Crossing Centre
- 2. Meijer
- 3. Monon Center
- 4. Carmel Total Fitness
- 5. Carmel City Center
- 6. Divvy
- 7. Eggshell Bistro
- 8. Hubbard & Cravens
- 9. Union Brewing Company
- 10. The Brockway Public House
- 11. The Bridges
  - Market District
  - -Starbucks
  - -Potbelly's
  - -CVS
  - -McDonald's Jimm
- 12. Hilton Garden Inn
- 13. Springhill Suites by Marriott
- 14. Hampton Inn