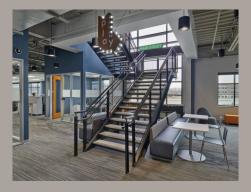

The building includes a two story atrium with stone flooring, high-quality common areas, efficient floor plates, and abundant glass.

Available space ranges from 2,500 sf to 5,900 sf.

Owned, leased, and managed by Citimark, serving the Indianapolis & surrounding communities and their commercial real estate needs since 1982.

#### **FEATURES**

- Citimark bike share program
- Outdoor collaborative seating area
- Abundant parking
- WIFI
- 24/7 computer controlled access system
- Tenant exterior building signage available
- High-quality finishes and build to suite spaces