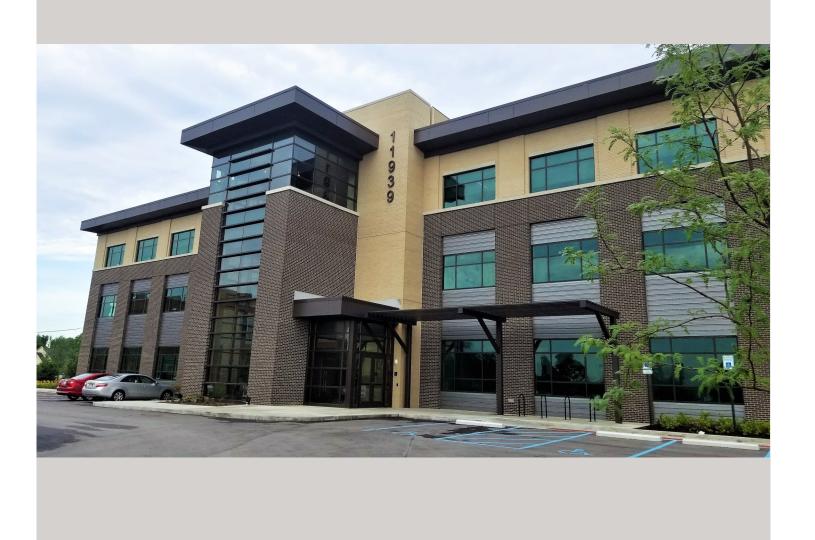

### 11939 BUILDING

11939 N. MERIDIAN ST. CARMEL, IN 46032

**11939** is a three story, 60,000 sf, Class A office building located at 11939 N. Meridian St., Carmel, Indiana. The Frank Lloyd Wright architecture includes large windows, horizontal lines, and broad overhangs.

The building includes a two story atrium with stone flooring, high-quality common areas, efficient floor plates, and abundant glass.

Available space ranges from 2,500 sf to 5,900 sf.

Owned, leased, and managed by Citimark, serving the Indianapolis & surrounding communities and their commercial real estate needs since 1982.