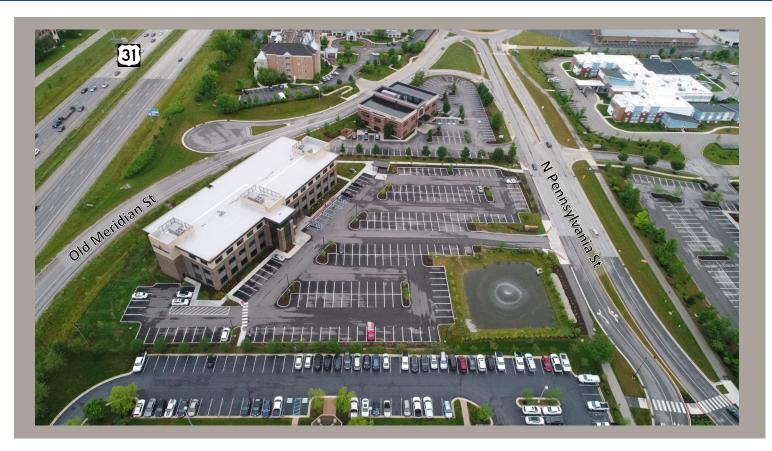

#### LOCATION

- Excellent accessibility from US 31 on Old Meridian, providing continuous direct access into 11939
- Excellent access to I-465 from
  116th Street or Main Street
- 5 minutes from 96th Street, 10 minutes to Clay Terrace, and 15 minutes to Keystone at the Crossing